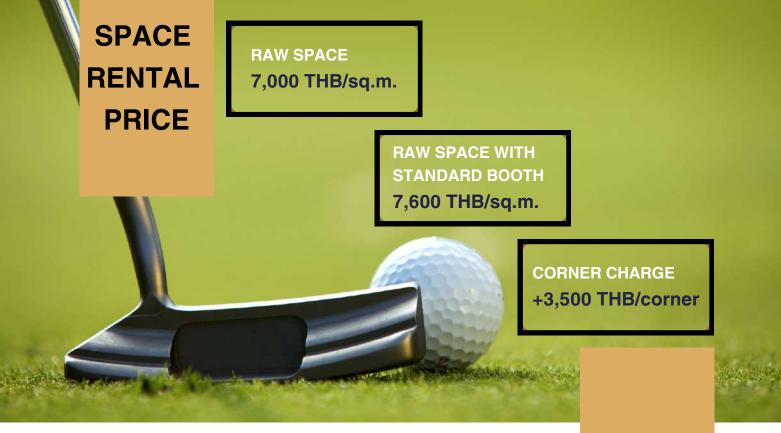

# THAILAND GOLF EXPO 2025

#### **Remark:**

- Prices quoted above are excluded 7% VAT.
- Raw space must be booked at least 12 sq.m., and booth designs need to be submitted within 11 April 2025 for the organizer's approval.
- Raw space needs to be carpeted; otherwise, you will be charged at THB 5,000 per sq.m. Also, the carpet installation needs to use the carpet tape only. Other types of tapes are not allowed.
- Raw space is required to build back and side walls between your booth and other exhibitor's area.
- Standard Shell Scheme includes 3 sides of white partition (2.5 m. high), fascia name, 2 fluorescent lights, 1 socket (5 amp.), 1 lockable cabinet, 2 chairs, booth carpet and 1 basket.
- The organizer reserves the right to cancel/ amend its special offer in any case against overdue payments.