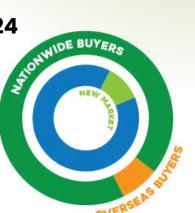

### **VISITOR RATIO**

Nationwide Buyers 93% Overseas Buyers 7%

From total, 11% is New Market (Individuals with golfing interests)