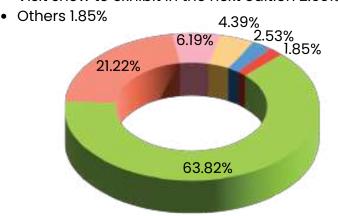

#### **PURPOSE OF VISIT**

- Buy golf equipment & accessories 63.82%
- Buy golf packages & services 21.22%
- Attend onsite activities 6.19%
- Meet business partners/suppliers 4.39%
- Visit show to exhibit in the next edition 2.53%