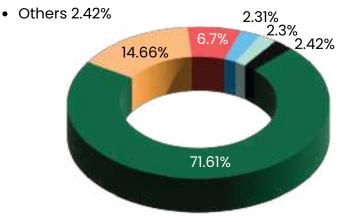

#### VISITOR DEMOGRAPHICS

- Golfers & Enthusiasts 71.61%
- Retailers 14.66%
- Resort & Tour Operators 6.7%
- Golf Course & Driving Range Owners 2.31%
- Consultants 2.3%